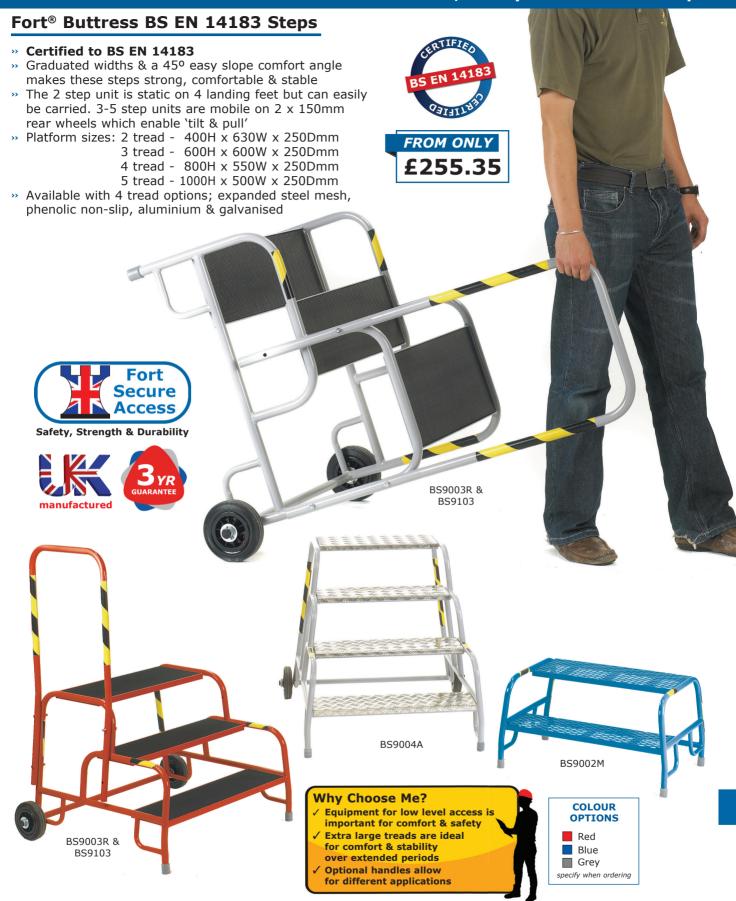

| No. of<br>Treads |                   | Wt<br>kg | Painted Tubular Steel Steps  |         |                            |         |                    |         |                      |         | Galvanised Steps    |         |                      |         |
|------------------|-------------------|----------|------------------------------|---------|----------------------------|---------|--------------------|---------|----------------------|---------|---------------------|---------|----------------------|---------|
|                  |                   |          | Expanded Steel<br>Mesh Tread |         | Phenolic<br>Non-slip Tread |         | Aluminium<br>Tread |         | Handrails<br>to Suit |         | Galvanised<br>Tread |         | Handrails<br>to Suit |         |
|                  |                   |          | Model                        | Price   | Model                      | Price   | Model              | Price   | Model                | Price   | Model               | Price   | Model                | Price   |
| 2                | 400 x 760 x 600   | 10       | BS9002M                      | £255.35 | BS9002R                    | £276.75 | BS9002A            | £283.65 | BS9102               | £66.60* | BS9002G             | £282.50 | BS9102G              | £72.95* |
| 3                | 600 x 900 x 800   | 18       | BS9003M                      | £450.45 | BS9003R                    | £471.85 | BS9003A            | £480.55 | BS9103               | £72.85* | BS9003G             | £504.80 | BS9103G              | £80.55* |
| 4                | 800 x 900 x 1000  | 24       | BS9004M                      | £546.60 | BS9004R                    | £588.10 | BS9004A            | £600.95 | BS9104               | £78.80* | BS9004G             | £628.10 | BS9104G              | £87.15* |
| 5                | 1000 x 900 x 1200 | 30       | BS9005M                      | £648.50 | BS9005R                    | £718.00 | BS9005A            | £719.85 | BS9105               | £90.05* | BS9005G             | £750.35 | BS9105G              | £99.65* |